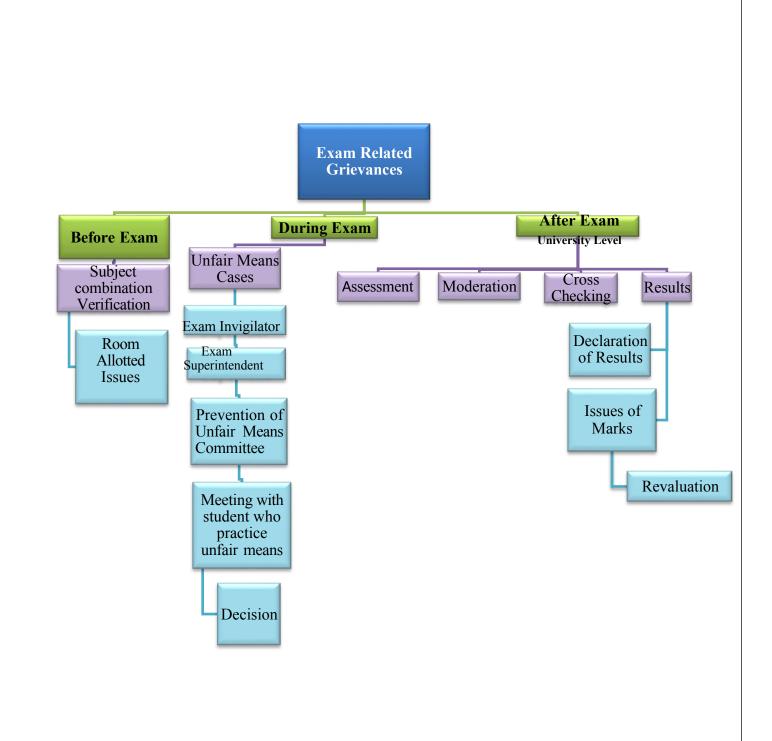

## 2.5.2 Mechanism to deal with internal/external examination related grievances is transparent, time bound and efficient

Following mechanisms adopted for solution of grievances received in the Practical examination, internal examination, and in annual/semester examination.